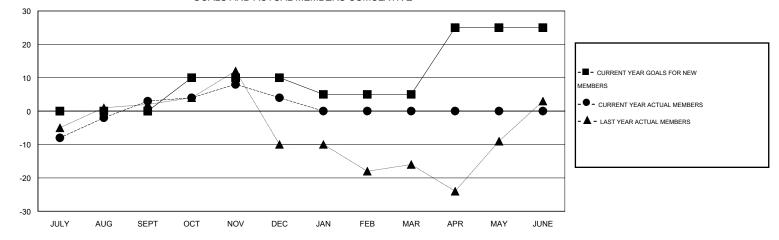

## GMT: HAL GRIFFIN

GMT CA 1

|               |                  | Clubs            |                  |                  | Members               |                    |                                     |                    |                  |
|---------------|------------------|------------------|------------------|------------------|-----------------------|--------------------|-------------------------------------|--------------------|------------------|
|               | RESUI            | TS FOR 2014-2015 | i                |                  | RESULTS FOR 2014-2015 |                    |                                     |                    |                  |
| QUARTER       | NEW CLUB<br>GOAL | NEW CLUBS        | DROPPED<br>CLUBS | NET<br>GAIN/LOSS | QUARTER               | NEW MEMBER<br>GOAL | CHARTER AND<br>NEW MEMBERS<br>ADDED | DROPPED<br>MEMBERS | NET<br>GAIN/LOSS |
| JULY/AUG/SEPT | 1                | 0                | 0                | 0                | JULY/AUG/SEPT         | 0                  | 37                                  | 34                 | 3                |
| OCT/NOV/DEC   | 0                | 0                | 0                | 0                | OCT/NOV/DEC           | 10                 | 10                                  | 9                  | 1                |
| JAN/FEB/MAR   | 0                | 0                | 0                | 0                | JAN/FEB/MAR           | -5                 | 0                                   | 0                  | 0                |
| APR/MAY/JUNE  | 1                | 0                | 0                | 0                | APR/MAY/JUNE          | 20                 | 0                                   | 0                  | 0                |